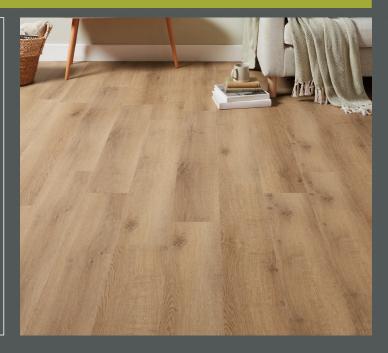

## **EVOCORE ESSENTIALS - SANDSTONE OAK**

## **PRODUCT DESCRIPTION**

EvoCore Essentials presents an impressive selection of styles, from classic boards to herringbone. You'll find a diverse range of colours and effects, spanning from light oaks to medium and dark oaks. Each board comprises multiple layers, contributing to the flooring's exceptional features and benefits, making it an ideal option for various rooms in homes. Benefiting from being 100% waterproof, EvoCore Essentials is the ideal choice for bathrooms and kitchens. The in-built foam underlay offers both sound insulation and cushioning, enhancing comfort underfoot and eliminating the need for separate underlay purchases.