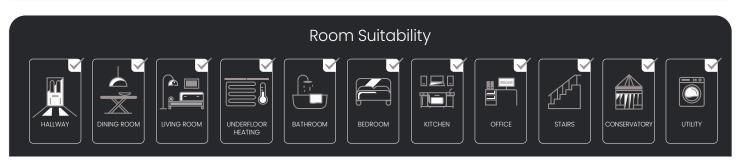

## Serenity - Rectangle Tile

Milano Marble

Introduce elegant style to your home with our beautiful range of Asenso Serenity Tiles. Achieve the look of real stone and marble tiles but without the expensive price tag! Expertly manufactured with our innovative Pro Guard protective coating, our Serenity range is equipped to deal with the comings and goings of a busy family home. Benefiting from being 100% waterproof, hardwearing and functional for use around the home. What's even better, the Serenity range can be mixed and matched with other Asenso ranges and even incorporate contrasting feature strips for endless design possibilities.

To complete your purchase and ensure a hard-wearing finish, we recommend using our Asenso Adhesive Pro. This solvent free adhesive will provide enhanced protection from movement and prevent any lifting, whilst also being odourless, environmentally friendly and suitable for underfloor heating!

| Installation Guidance            | Properties          |  |
|----------------------------------|---------------------|--|
| Fitting System                   | Glue Down           |  |
| Recommended Adhesive             | Asenso Adhesive Pro |  |
| Expansion Gap                    | 1-3mm               |  |
| Suitable For Underfloor Heating? | Yes - Maximum 27°C  |  |