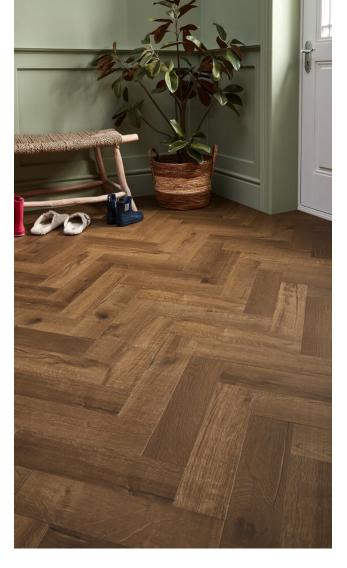

## Signature Herringbone

Rich Toffee Oak

Infuse your home with luxurious style with our Asenso Signature Herringbone range. Expertly manufactured with our innovative Pro Guard protective coating, this floor benefits from being waterproof, hardwearing and functional for use around the home. Boasting realistic knot and grain detailing, you can enjoy the elegant beauty of solid wood but without the hassle! What's even better, the Signature range can be mixed and matched with other Asenso ranges and even incorporate contrasting feature strips for endless design possibilities. Upgrade your space with the luxurious look and functionality of Asenso Signature Herringbone.