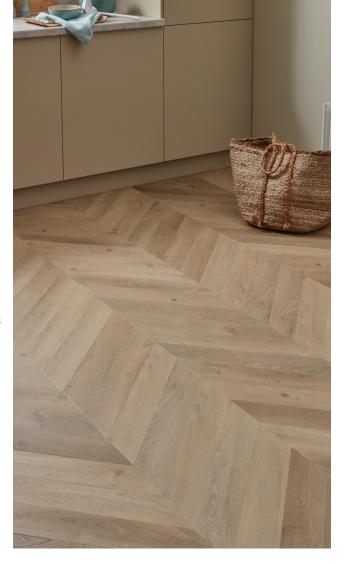

## Signature Chevron

Oyster Oak

Experience the perfect blend of elegance and durability with our Asenso Signature Chevron flooring range. Asenso Signature Chevron recreates the beauty of natural wood effortlessly, and offers the sophisticated look of chevron flooring without the high maintenance. Enjoy all the benefits of a waterproof, scratch-resistant, and easy-to-clean floor that's perfect for any room in your home. With a variety of stylish designs, textures and hues, you can create the perfect look for your home that's both functional and inviting. The range can be mixed and matched with other Asenso ranges and even incorporate contrasting feature strips for endless design possibilities.