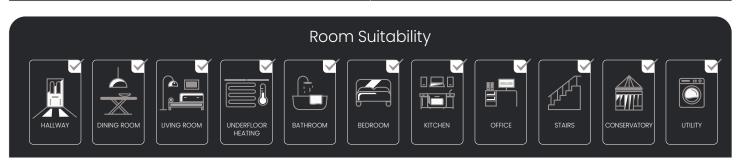

| Installation Guidance            | Properties          |  |
|----------------------------------|---------------------|--|
| Fitting System                   | Glue Down           |  |
| Recommended Adhesive             | Asenso Adhesive Pro |  |
| Expansion Gap                    | 1-3mm               |  |
| Suitable For Underfloor Heating? | Yes - Maximum 27°C  |  |