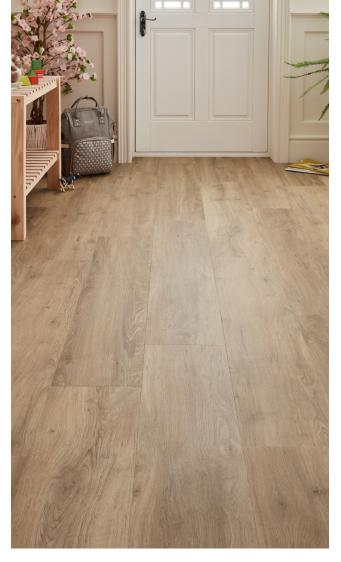

## Elegance

Crafted Oak

Enjoy the timeless beauty of solid wood with the unbeatable performance of Asenso. Crafted with realistic knots and grain patterns, each plank in the Elegance range offers the authentic look of hardwood. But unlike real wood, Elegance flooring boasts superior protection thanks to our innovative Pro Guard finish. This makes it waterproof, scratch-resistant, and easy to maintain, perfect for any room in your home. Upgrade your space with the luxurious look and functionality of Asenso Elegance. The range can be mixed and matched with other Asenso ranges and even incorporate contrasting feature strips for endless design possibilities.