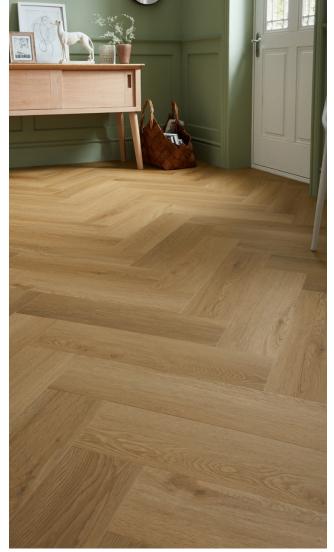

## **Royal Herringbone**

Menor Oak

Discover the charm and resilience of Asenso Royal Herringbone, the perfect flooring choice for those who desire both beauty and practicality. Asenso Royal Herringbone offers the timeless look of natural wood. It's waterproof, scratch-resistant, and incredibly easy to maintain, making it the perfect choice for busy households. With a wide range of stunning designs you can effortlessly enhance any room in your home. The range can be mixed and matched with other Asenso ranges and even incorporate contrasting feature strips for endless design possibilities.