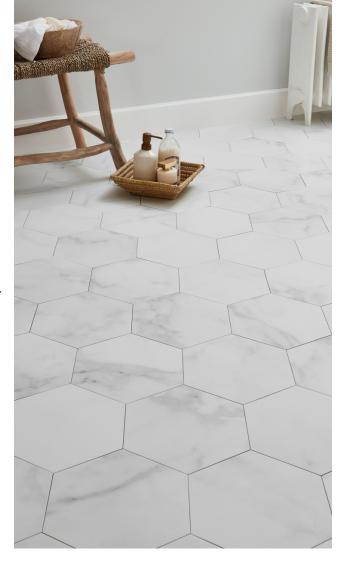

## Symphony Hex Tile

Italian Marble

Introduce contemporary charm to your home with our range of Asenso Symphony Hex Tiles. These unique hexagon-shaped tiles offer a stylish twist on classic flooring. Each tile features our innovative Pro Guard coating, making them 100% waterproof and ultra-durable against everyday wear and tear. Plus, the Symphony Hex Tiles can be mixed and matched with other Asenso ranges and even incorporate contrasting feature strips for endless design possibilities.