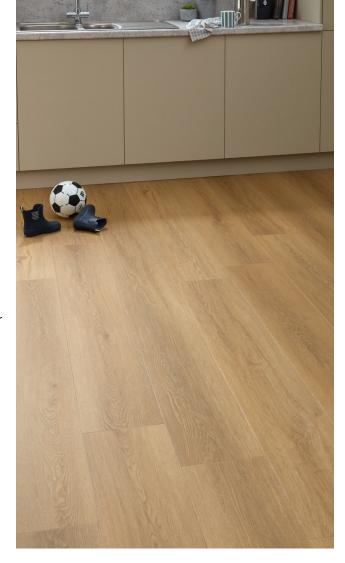

## Royal

Menor Oak

Discover the charm and resilience of Asenso Royal, the perfect flooring choice for those who desire both beauty and practicality. Asenso Royal offers the timeless look of natural wood. It's waterproof, scratch-resistant, and incredibly easy to maintain, making it the perfect choice for busy households. With a wide range of stunning designs you can effortlessly enhance any room in your home. The range can be mixed and matched with other Asenso ranges and even incorporate contrasting feature strips for endless design possibilities.