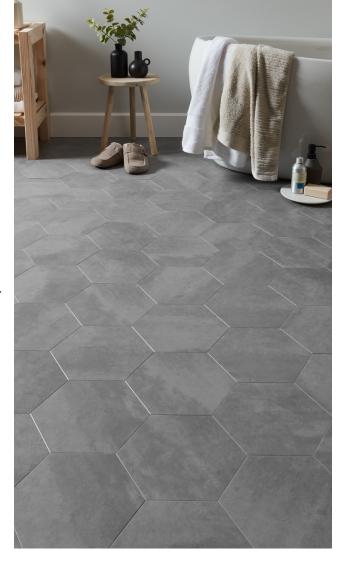

## Symphony Hex Tile

Dove Grey

Introduce contemporary charm to your home with our range of Asenso Symphony Hex Tiles. These unique hexagon-shaped tiles offer a stylish twist on classic flooring. Each tile features our innovative Pro Guard coating, making them 100% waterproof and ultra-durable against everyday wear and tear. Plus, the Symphony Hex Tiles can be mixed and matched with other Asenso ranges and even incorporate contrasting feature strips for endless design possibilities.