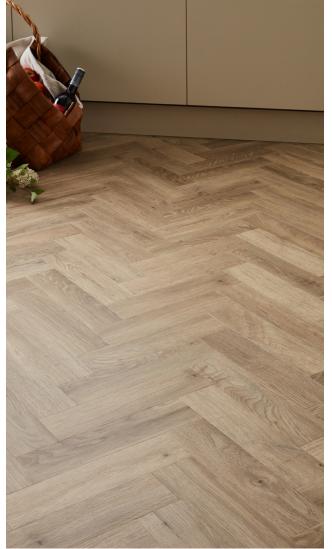

## **Elegance Herringbone**

Crafted Oak

Experience the perfect blend of elegance and durability with our Asenso Elegance Herringbone flooring range. Asenso Elegance Herringbone recreates the beauty of natural wood effortlessly, and offers the sophisticated look of herringbone flooring without the high maintenance. Enjoy all the benefits of a waterproof, scratch-resistant, and easy-to-clean floor that's perfect for any room in your home. With a variety of stylish designs, textures and hues, you can create the perfect look for your home that's both functional and inviting. The range can be mixed and matched with other Asenso ranges and even incorporate contrasting feature strips for endless design possibilities.