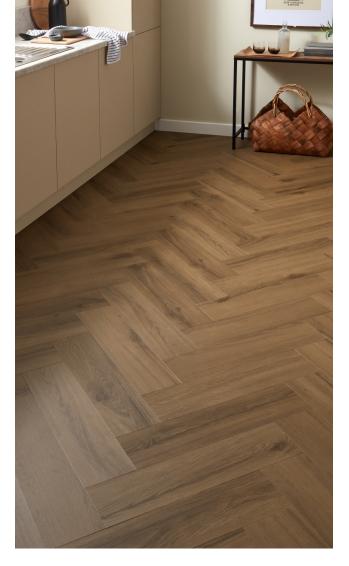

## **Royal Herringbone**

Rochester Oak

Discover the charm and resilience of Asenso Royal Herringbone, the perfect flooring choice for those who desire both beauty and practicality. Asenso Royal Herringbone offers the timeless look of natural wood. It's waterproof, scratch-resistant, and incredibly easy to maintain, making it the perfect choice for busy households. With a wide range of stunning designs you can effortlessly enhance any room in your home. The range can be mixed and matched with other Asenso ranges and even incorporate contrasting feature strips for endless design possibilities.