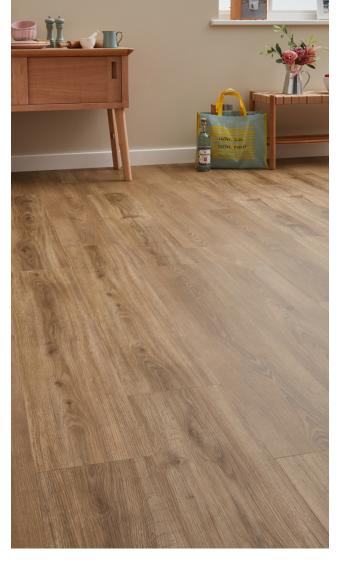

## Elegance

Butterscotch Oak

Enjoy the timeless beauty of solid wood with the unbeatable performance of Asenso. Crafted with realistic knots and grain patterns, each plank in the Elegance range offers the authentic look of hardwood. But unlike real wood, Elegance flooring boasts superior protection thanks to our innovative Pro Guard finish. This makes it waterproof, scratch-resistant, and easy to maintain, perfect for any room in your home. Upgrade your space with the luxurious look and functionality of Asenso Elegance. The range can be mixed and matched with other Asenso ranges and even incorporate contrasting feature strips for endless design possibilities.