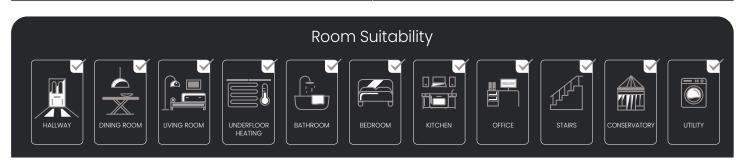

## Elegance

Butterscotch Oak

Enjoy the timeless beauty of solid wood with the unbeatable performance of Asenso. Crafted with realistic knots and grain patterns, each plank in the Elegance range offers the authentic look of hardwood. But unlike real wood, Elegance flooring boasts superior protection thanks to our innovative Pro Guard finish. This makes it waterproof, scratch-resistant, and easy to maintain, perfect for any room in your home. Upgrade your space with the luxurious look and functionality of Asenso Elegance. The range can be mixed and matched with other Asenso ranges and even incorporate contrasting feature strips for endless design possibilities.

| Installation Guidance            | Properties          |  |
|----------------------------------|---------------------|--|
| Fitting System                   | Glue Down           |  |
| Recommended Adhesive             | Asenso Adhesive Pro |  |
| Expansion Gap                    | 1-3mm               |  |
| Suitable For Underfloor Heating? | Yes - Maximum 27°C  |  |