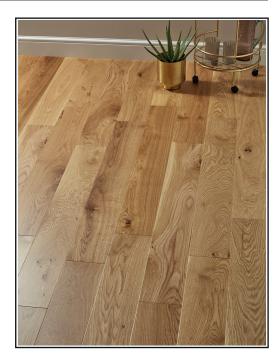

## **Product Description**

Simply beautiful with a classic appeal that will never go out of style, Carpenters Choice 14mm x 155mm
Lacquered is the perfect flooring option for various types of decor, which is also available in two different widths; 130mm 180mm. From traditional with rustic elements and lavish furnishings, to modern, with neutral furniture and sleek surfaces. Versatile and practical, the floor can either complement classic interiors or provide a refreshing contrast to minimalist homes. Knots that bring more character, colour variations that add more visual appeal, grain patterns that create the comfortable feel of an authentic old cottage